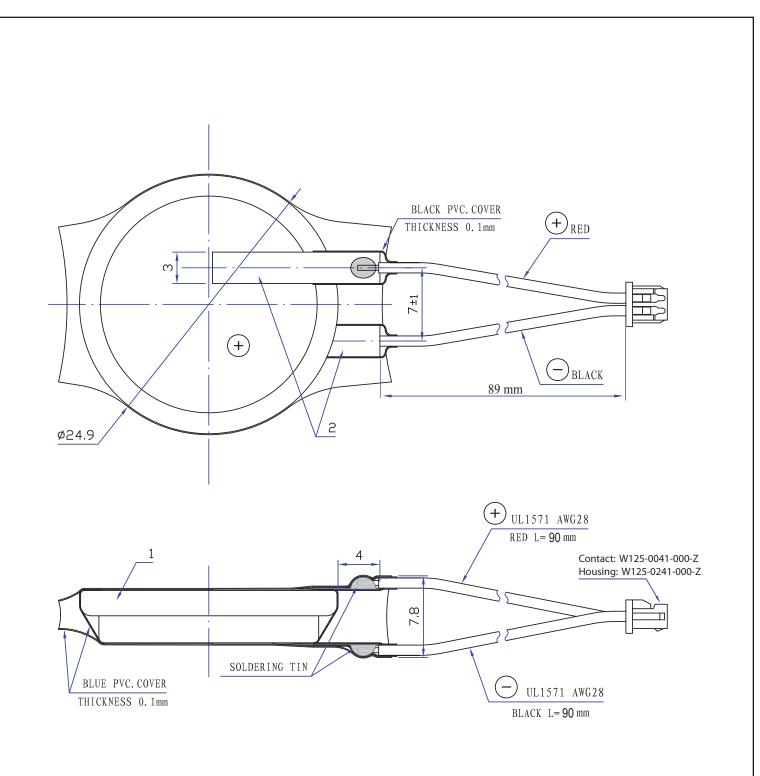

**NOTE:** For battery specifications please refer to specification for CR2450

| Rev  |                                               | Drawn | Checked | Approved | Date     | CMD TEOUNOLOOV INO                                        |
|------|-----------------------------------------------|-------|---------|----------|----------|-----------------------------------------------------------|
| 0    | Issued                                        | B.S.  | B.S.    | S.M.     | 09/24/08 | SMP TECHNOLOGY, INC.                                      |
| Α    | Revised Wire Length                           | B.S.  | B.S.    | S.M.     | 10/06/08 |                                                           |
|      |                                               |       |         |          |          | Manganese Dioxide Lithium Battery (CR2450) Cable Assembly |
|      |                                               |       |         |          |          |                                                           |
|      |                                               |       |         |          |          |                                                           |
| TOL. | X +/- 0. 5 .X +/- 0. 5 .XX +/- 0. 15 UNIT: mm |       |         |          | T: mm    | P/N: C003175-2-Z                                          |