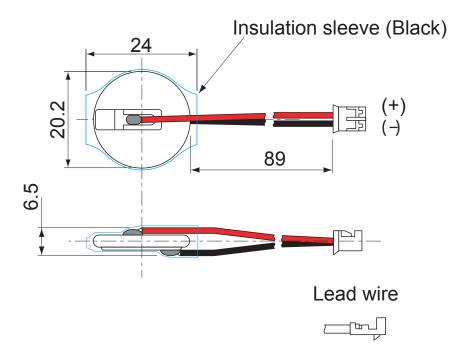

## Diagram of CR2032 with Terminal

Contact: W125-0041-000 Housing: W125-0241-000 Wire: UL1007 AWG28

## **NOTE:**For battery specifications please refer to specification for CR2032

| Rev                       |                             | Drawn | Checked               | Approved | Date     | OMB TEOUNOLOGY ING                                        |
|---------------------------|-----------------------------|-------|-----------------------|----------|----------|-----------------------------------------------------------|
| 0                         | Issued                      | A.M.  | S.M.                  | S.M.     | 09/23/03 | SMP TECHNOLOGY, INC.                                      |
| Α                         | Revised for RoHS Compliance | B.S.  | S.M.                  | S.M.     | 10/06/08 |                                                           |
|                           |                             |       |                       |          |          | Manganese Dioxide Lithium Battery (CR2032) Cable Assembly |
|                           |                             |       |                       |          |          |                                                           |
|                           |                             |       |                       |          |          |                                                           |
| TOL. DECX +/XXX +/XXX +/- |                             |       | /- ANGLE +/- UNIT: mm |          |          | P/N: C003175-Z Pg: 1                                      |